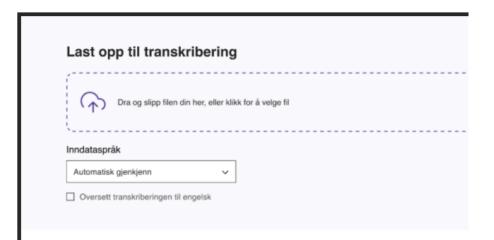

#### **Autotekst**

# Transcribe with Autotekst

With Whisper from OpenAl

- Automatic transcription of speech to text from both audio and video
- Translate directly to English
- Runs on secure servers at University of Oslo