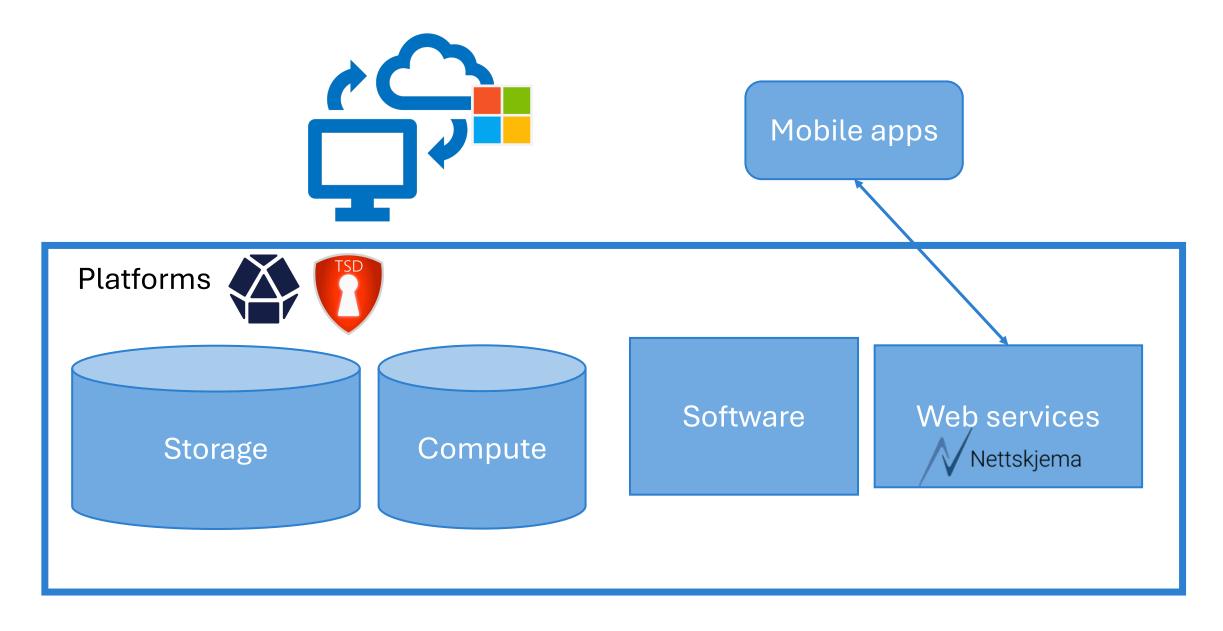

# What infrastructure solutions can we provide for qualitative research at UiO?

## IT solutions for qualitative research

# Challenges in providing IT solutions

Al as a research and analysis assistant